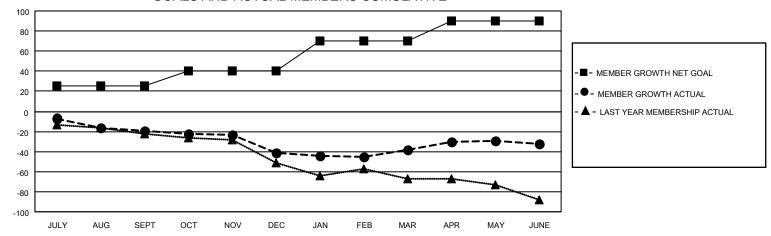

## GOALS AND ACTUAL MEMBERS CUMULATIVE

| DROPPED CLUBS: 0           |     | 30 CLUBS OF 72 ADDED 1 OR MORE | GENDER DISTRIBUTION             |              |     |
|----------------------------|-----|--------------------------------|---------------------------------|--------------|-----|
|                            |     | NEW MEMBERS                    | MALE                            | 935 (70.94%) |     |
|                            |     |                                | FEMALE                          | 383 (29.06%) |     |
| DROPPED MEMBERS            |     |                                |                                 |              |     |
| DECEASED                   | 17  | CLICK HERE FOR CUMULATIVE      | TOTAL FAMILY UNIT MEMBERS       |              | 299 |
| CLUB CANCELLED 0 OTHER 111 |     | MEMBERSHIP DATA                |                                 |              | 4-4 |
|                            |     |                                | FAMILY MEMBERS PAYING HALF DUES |              | 151 |
| TOTAL                      | 128 |                                |                                 |              |     |